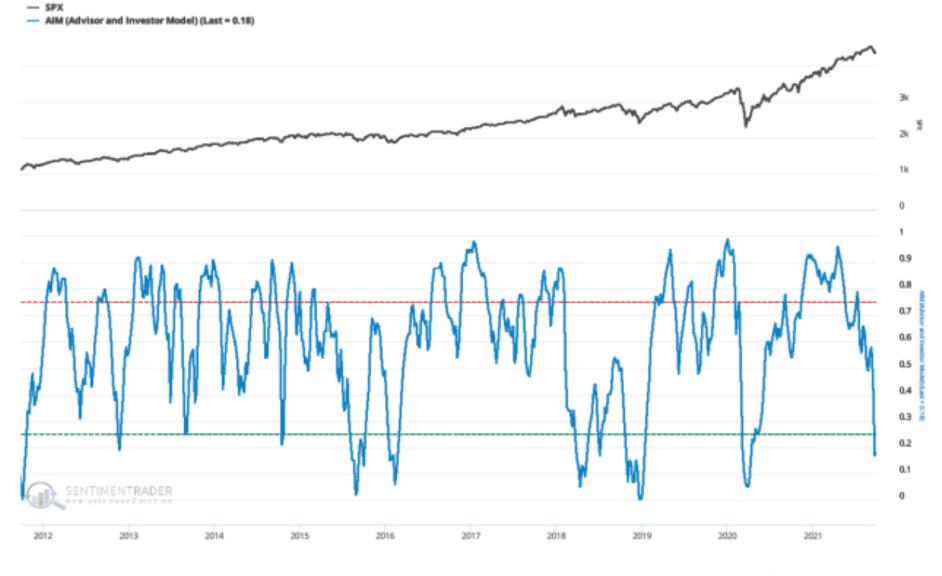

| 100      |

© SENTIMENTRADER Numbers are % return after signal; Risk = avg max loss; Reward = avg max gain; Z-Score +/- 2 suggests significance.

3.3

3.5

12.5

3.3



9.7

### Advisor and Investor Model





ActiveAlts

#### S&P 500 Thrust

#### S&P 500 after new high / new low thrust signal

| Analysis over Emotion         650           7         '02         '07         '12         '17 | SEN SEN |  | Der . | here | and a constrained and |  |  | 130 |
|-----------------------------------------------------------------------------------------------|---------|--|-------|------|-----------------------------------------------------------------------------------------------------------------|--|--|-----|
|-----------------------------------------------------------------------------------------------|---------|--|-------|------|-----------------------------------------------------------------------------------------------------------------|--|--|-----|

| 2002-09-10 | -4.0 | -9.9 | -14.6 | -0.8 | -