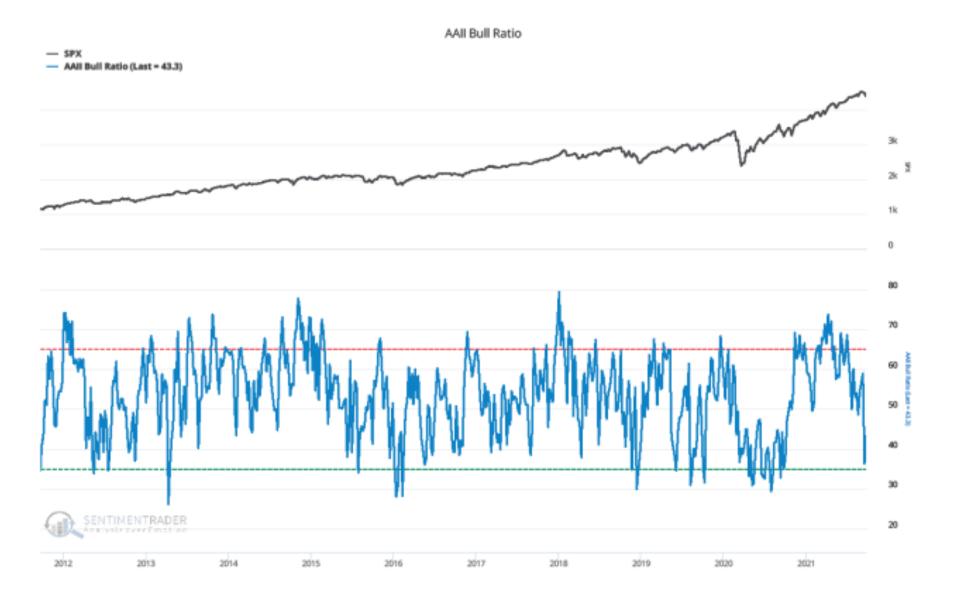

| 67%      | 81%      | 90%    |
| Avg Risk     | -1.0   | -1.2    | -1.2    | -4.0     | -4.4     | -5.1     | -5.2   |
| Avg Reward   | 0.5    | 1.8     | 2.7     | 5.7      | 6.2      | 15.5     | 21.8   |
| % Big Drop   | 33     | 38      | 33      | 29       | 19       | 19       | 20     |
| % Big Rise   | 14     | 29      | 29      | 19       | 33       | 48       | 30     |
| Z-Score      | -0.4   | 0.4     | 0.6     | 0.9      | 1.5      | 3.9      | 2.0    |
|              |        |         |         |          |          |          |        |

© SENTIMENTRADER Numbers are % return after signal; Risk = avg max loss; Reward = avg max gain; Z-Score +/- 2 suggests significance.



## **Retail Options Activity**



Active Alts.com | 11

ActiveAlts

### **Retail Market Sentiment**



Actively Managed Liquid Alternatives

#### Active Alts.com | 13

#### Share Buybacks

#### US companies plan record buyback spending

15 16 02 03 20 21

Buyback authorisations announced, year to Apr 30 (\$bn)

Sources: GS Global Markets Division; Goldman Sachs Global Investment Research  $\circledast \ {\it FT}$ 



## **Tobins-Q Ratio**





## S&P 500 200-Day Breadth





Actively Managed Liquid Alternatives

October 20 2021

Timing the Market 2022

# WRAP UP