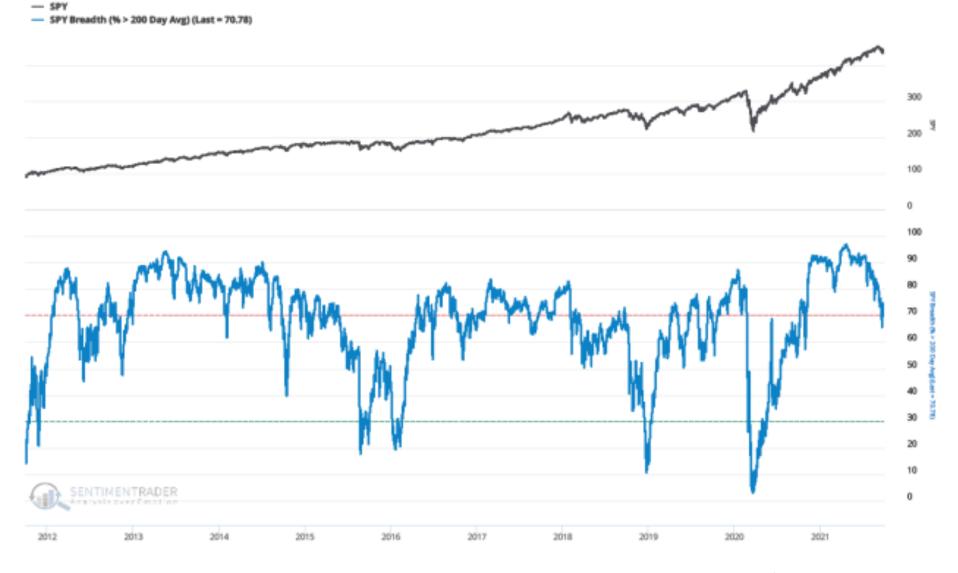

## S&P 500 200-Day Breadth

Actively Managed Liquid Alternatives

October 20 2021

Timing the Market 2022