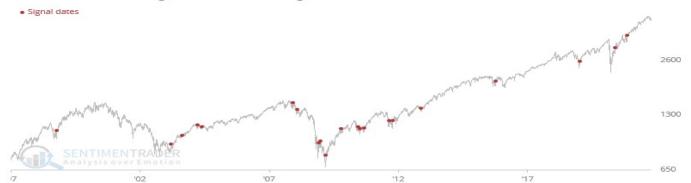

#### S&P 500 after most negative open TICK

| <ul> <li>Signal dates</li> </ul> |                    |                      |        |         |                                |                                                                                                                                                                                                                                                                                                                                                                                                                                                                                                                                                                                                                                                                                                                                                                                                                                                                                                                                                                                                                                                                                                                                                                                                                                                                                                                                                                                                                                                                                                                                                                                                                                                                                                                                                                                                                                                                                    | A        |
|----------------------------------|--------------------|----------------------|--------|---------|--------------------------------|------------------------------------------------------------------------------------------------------------------------------------------------------------------------------------------------------------------------------------------------------------------------------------------------------------------------------------------------------------------------------------------------------------------------------------------------------------------------------------------------------------------------------------------------------------------------------------------------------------------------------------------------------------------------------------------------------------------------------------------------------------------------------------------------------------------------------------------------------------------------------------------------------------------------------------------------------------------------------------------------------------------------------------------------------------------------------------------------------------------------------------------------------------------------------------------------------------------------------------------------------------------------------------------------------------------------------------------------------------------------------------------------------------------------------------------------------------------------------------------------------------------------------------------------------------------------------------------------------------------------------------------------------------------------------------------------------------------------------------------------------------------------------------------------------------------------------------------------------------------------------------|----------|
| and the Walker and a straight    | New Mary Mary Mary | Mar My Strager South | www.   | Mar Mar | and the second second free for | and the second sec | 2600     |
| SENTIME<br>Analysis ov           | NTRADER            | <                    | '07    | '12     |                                | '17                                                                                                                                                                                                                                                                                                                                                                                                                                                                                                                                                                                                                                                                                                                                                                                                                                                                                                                                                                                                                                                                                                                                                                                                                                                                                                                                                                                                                                                                                                                                                                                                                                                                                                                                                                                                                                                                                | 650      |
| Signals (9)                      | 1 Day              | 3 Days               | 1 Week | 2 Weeks | 1 Month                        | 2 Months                                                                                                                                                                                                                                                                                                                                                                                                                                                                                                                                                                                                                                                                                                                                                                                                                                                                                                                                                                                                                                                                                                                                                                                                                                                                                                                                                                                                                                                                                                                                                                                                                                                                                                                                                                                                                                                                           | 3 Months |
| 1997-10-27                       | 5.1                | 3.0                  | 7.1    | 5.0     | 8.4                            | 6.8                                                                                                                                                                                                                                                                                                                                                                                                                                                                                                                                                                                                                                                                                                                                                                                                                                                                                                                                                                                                                                                                                                                                                                                                                                                                                                                                                                                                                                                                                                                                                                                                                                                                                                                                                                                                                                                                                | 11.5     |
| 2001-09-17                       | -0.6               | -5.2                 | -3.4   | 0.0     | 5.7                            | 9.9                                                                                                                                                                                                                                                                                                                                                                                                                                                                                                                                                                                                                                                                                                                                                                                                                                                                                                                                                                                                                                                                                                                                                                                                                                                                                                                                                                                                                                                                                                                                                                                                                                                                                                                                                                                                                                                                                | 8.1      |
| 2020-04-15                       | 0.6                | 1.4                  | 0.6    | 5.6     | 2.5                            | 10.2                                                                                                                                                                                                                                                                                                                                                                                                                                                                                                                                                                                                                                                                                                                                                                                                                                                                                                                                                                                                                                                                                                                                                                                                                                                                                                                                                                                                                                                                                                                                                                                                                                                                                                                                                                                                                                                                               | 15.9     |
| 2020-06-11                       | 1.3                | 4.1                  | 3.8    | 2.7     | 5.1                            | 11.0                                                                                                                                                                                                                                                                                                                                                                                                                                                                                                                                                                                                                                                                                                                                                                                                                                                                                                                                                                                                                                                                                                                                                                                                                                                                                                                                                                                                                                                                                                                                                                                                                                                                                                                                                                                                                                                                               | 11.2     |
| 2020-06-15                       | 1.9                | 1.6                  | 1.7    | -0.4    | 5.2                            | 10.0                                                                                                                                                                                                                                                                                                                                                                                                                                                                                                                                                                                                                                                                                                                                                                                                                                                                                                                                                                                                                                                                                                                                                                                                                                                                                                                                                                                                                                                                                                                                                                                                                                                                                                                                                                                                                                                                               | 10.3     |
| 2020-10-02                       | 1.8                | 2.1                  | 3.8    | 4.0     | -1.1                           | 9.6                                                                                                                                                                                                                                                                                                                                                                                                                                                                                                                                                                                                                                                                                                                                                                                                                                                                                                                                                                                                                                                                                                                                                                                                                                                                                                                                                                                                                                                                                                                                                                                                                                                                                                                                                                                                                                                                                | 10.5     |
| 2020-10-28                       | 1.2                | 1.2                  | 5.3    | 9.2     | 11.2                           | 13.9                                                                                                                                                                                                                                                                                                                                                                                                                                                                                                                                                                                                                                                                                                                                                                                                                                                                                                                                                                                                                                                                                                                                                                                                                                                                                                                                                                                                                                                                                                                                                                                                                                                                                                                                                                                                                                                                               | 13.5     |
| 2021-03-04                       | 1.9                | 2.8                  | 4.5    | 3.9     | 8.2                            | 10.5                                                                                                                                                                                                                                                                                                                                                                                                                                                                                                                                                                                                                                                                                                                                                                                                                                                                                                                                                                                                                                                                                                                                                                                                                                                                                                                                                                                                                                                                                                                                                                                                                                                                                                                                                                                                                                                                               |          |
| 2021-05-11                       | -2.1               | 0.5                  | -0.6   |         |                                |                                                                                                                                                                                                                                                                                                                                                                                                                                                                                                                                                                                                                                                                                                                                                                                                                                                                                                                                                                                                                                                                                                                                                                                                                                                                                                                                                                                                                                                                                                                                                                                                                                                                                                                                                                                                                                                                                    |          |
| 2021-05-19                       |                    |                      |        |         |                                |                                                                                                                                                                                                                                                                                                                                                                                                                                                                                                                                                                                                                                                                                                                                                                                                                                                                                                                                                                                                                                                                                                                                                                                                                                                                                                                                                                                                                                                                                                                                                                                                                                                                                                                                                                                                                                                                                    |          |
| Median                           | 1.3                | 1.6                  | 3.8    | 4.0     | 5.4                            | 10.1                                                                                                                                                                                                                                                                                                                                                                                                                                                                                                                                                                                                                                                                                                                                                                                                                                                                                                                                                                                                                                                                                                                                                                                                                                                                                                                                                                                                                                                                                                                                                                                                                                                                                                                                                                                                                                                                               | 11.2     |
| % Positive                       | 78%                | 89%                  | 78%    | 75%     | 88%                            | 100%                                                                                                                                                                                                                                                                                                                                                                                                                                                                                                                                                                                                                                                                                                                                                                                                                                                                                                                                                                                                                                                                                                                                                                                                                                                                                                                                                                                                                                                                                                                                                                                                                                                                                                                                                                                                                                                                               | 100%     |
| Avg Risk                         | 0.0                | 0.0                  | 0.0    | 0.0     | -0.9                           | -0.9                                                                                                                                                                                                                                                                                                                                                                                                                                                                                                                                                                                                                                                                                                                                                                                                                                                                                                                                                                                                                                                                                                                                                                                                                                                                                                                                                                                                                                                                                                                                                                                                                                                                                                                                                                                                                                                                               | -1.7     |
| Avg Reward                       | 1.3                | 2.1                  | 3.8    | 5.5     | 5.9                            | 11.8                                                                                                                                                                                                                                                                                                                                                                                                                                                                                                                                                                                                                                                                                                                                                                                                                                                                                                                                                                                                                                                                                                                                                                                                                                                                                                                                                                                                                                                                                                                                                                                                                                                                                                                                                                                                                                                                               | 16.1     |
| % Big Drop                       | 11                 | 22                   | 11     | 13      | 13                             | 0                                                                                                                                                                                                                                                                                                                                                                                                                                                                                                                                                                                                                                                                                                                                                                                                                                                                                                                                                                                                                                                                                                                                                                                                                                                                                                                                                                                                                                                                                                                                                                                                                                                                                                                                                                                                                                                                                  | 0        |
| % Big Rise                       | 67                 | 67                   | 67     | 75      | 100                            | 100                                                                                                                                                                                                                                                                                                                                                                                                                                                                                                                                                                                                                                                                                                                                                                                                                                                                                                                                                                                                                                                                                                                                                                                                                                                                                                                                                                                                                                                                                                                                                                                                                                                                                                                                                                                                                                                                                | 100      |

© SENTIMENTRADER Numbers are % return after signal; Risk = avg max loss; Reward = avg max gain; Z-Score +/- 2 suggests significance.

3.3

3.5

12.5

3.3

9.7