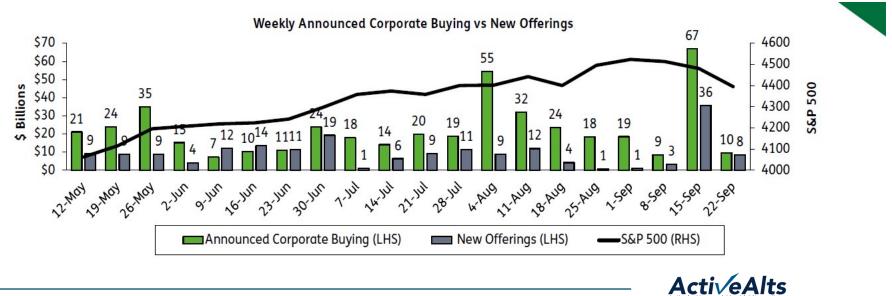

#### Share Buybacks

#### US companies plan record buyback spending

15 16 02 03 20 21

Buyback authorisations announced, year to Apr 30 (\$bn)

Sources: GS Global Markets Division; Goldman Sachs Global Investment Research  $\circledast \ {\it FT}$ 