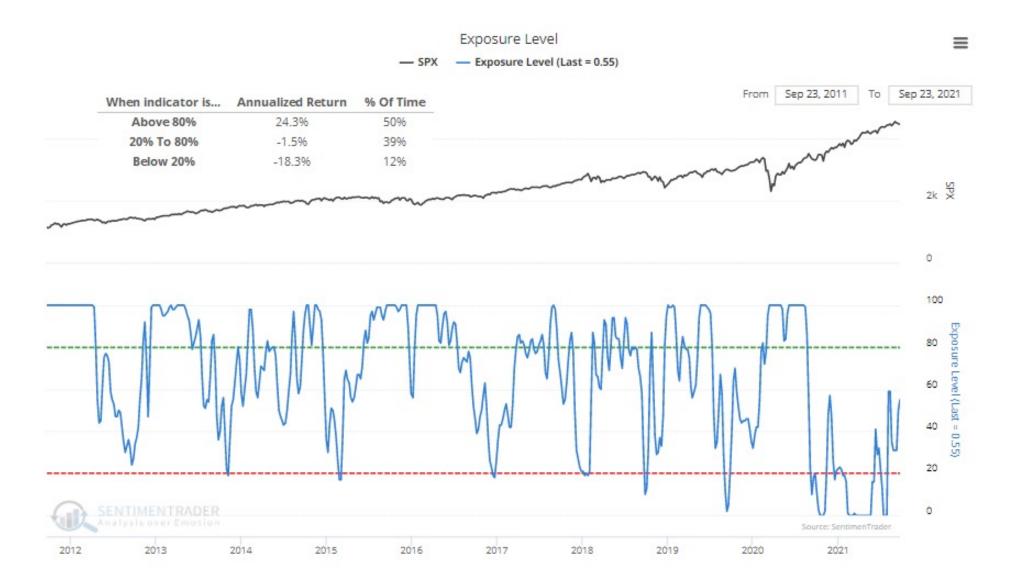

ctive Alts is on the Forefront of Liquid Alternative Investments

Active Alts' mission is to create alpha-generating strategies for equities. With over 100 years of combined experience in the alternatives business, the management team at Active Alts is focused on bringing innovative liquid alternative strategies to the marketplace.



#### SentimenTrader.com is a research and analytics firm with 20 years of proven Wall Street credibility

Over 10,000 top investors and firms in all 50 states and 50 countries around the world rely on SentimenTrader.com research & data to help make more informed investment decisions.



## Five Pillars of Investment Analysis

- 1. Liquidity (Corporate + Fed)
- 2. Sentiment
- 3. Breadth
- 4. Valuation
- 5. Overbought / Oversold



## Active Alts Master Key ™



Active Alts

## **Bullish Percent Index**



Active Alts.com | 6

#### S&P 500 TICK Indicator

1.9

Z-Score

1.7

#### S&P 500 after most negative open TICK

| <ul> <li>Signal dates</li> </ul> |                    |                      |        |         |                                |