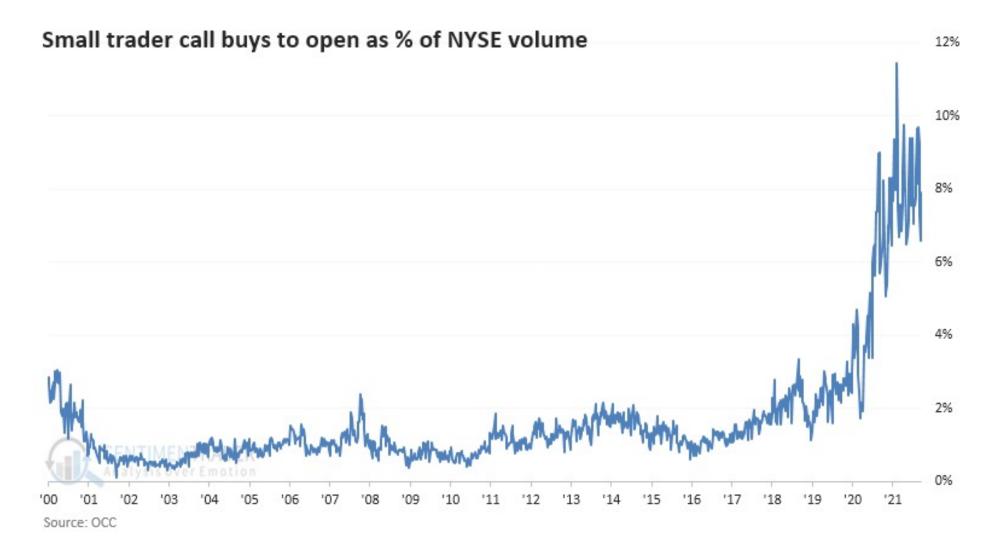

| 17.6   |
| % Positive   | 48%    | 57%     | 62%     | 67%      | 67%      | 81%      | 90%    |
| Avg Risk     | -1.0   | -1.2    | -1.2    | -4.0     | -4.4     | -5.1     | -5.2   |
| Avg Reward   | 0.5    | 1.8     | 2.7     | 5.7      | 6.2      | 15.5     | 21.8   |
| % Big Drop   | 33     | 38      | 33      | 29       | 19       | 19       | 20     |
| % Big Rise   | 14     | 29      | 29      | 19       | 33       | 48       | 30     |
| Z-Score      | -0.4   | 0.4     | 0.6     | 0.9      | 1.5      | 3.9      | 2.0    |
|              |        |         |         |          |          |          |        |

© SENTIMENTRADER Numbers are % return after signal; Risk = avg max loss; Reward = avg max gain; Z-Score +/- 2 suggests significance.



## **Retail Options Activity**



Active Alts.com | 11

ActiveAlts

### **Retail Market Sentiment**



Actively Managed Liquid Alternatives

#### Active Alts.com | 13

#### Share Buybacks

#### US companies plan record buyback spending

15 16 02 03 20 21

Buyback authorisations announced, year to Apr 30 (\$bn)

Sources: GS Global Markets Division; Goldman Sachs Global Investment Research  $\circledast \ {\it FT}$ 



## **Tobins-Q Ratio**





## S&P 500 200-Day Breadth





Actively Managed Liquid Alternatives

October 20 2021

Timing the Market 2022

# WRAP UP