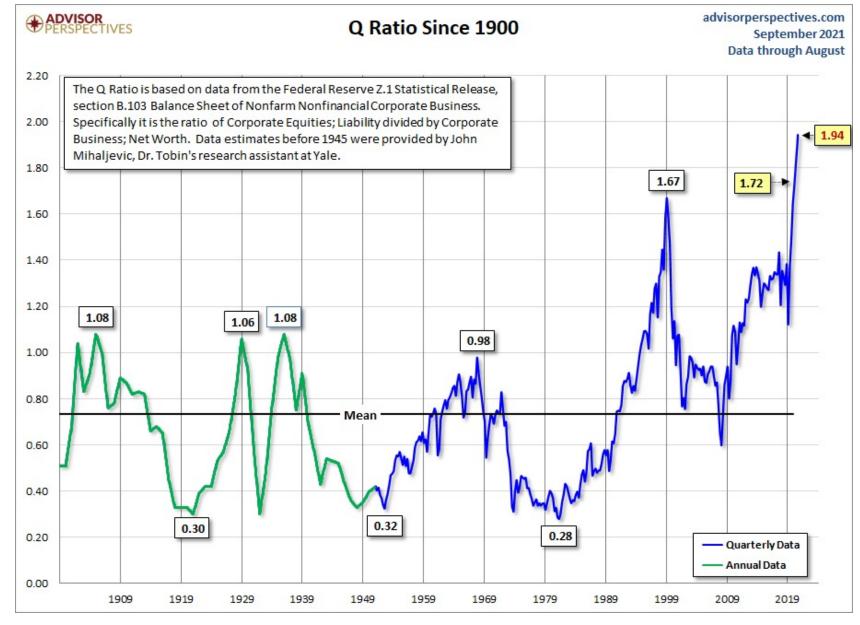

19       | 33       | 48       | 30     |
| Z-Score      | -0.4   | 0.4     | 0.6     | 0.9      | 1.5      | 3.9      | 2.0    |
|              |        |         |         |          |          |          |        |

© SENTIMENTRADER Numbers are % return after signal; Risk = avg max loss; Reward = avg max gain; Z-Score +/- 2 suggests significance.



## **Retail Options Activity**



Active Alts.com | 11

ActiveAlts

### **Retail Market Sentiment**



Actively Managed Liquid Alternatives

#### Active Alts.com | 13

#### Share Buybacks

#### US companies plan record buyback spending

15 16 02 03 20 21

Buyback authorisations announced, year to Apr 30 (\$bn)

Sources: GS Global Markets Division; Goldman Sachs Global Investment Research  $\circledast \ {\it FT}$ 



## **Tobins-Q Ratio**





## S&P 500 200-Day Breadth





Actively Managed Liquid Alternatives

October 20 2021

Timing the Market 2022

# WRAP UP