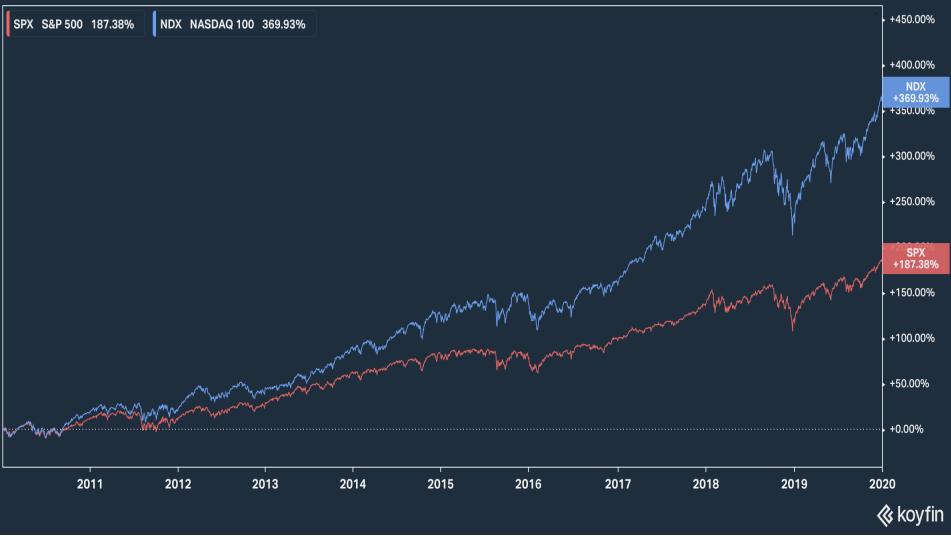

, https://www.morningstar.com/etfs/xnas/qqq/portfolio

Any stock, options or futures symbols displayed are for illustrative purposes only and are not intended to portray recommendations. There is a substantial risk of loss in trading futures and options. Past performance is not indicative of future results.



© 2022 GFM Group

## Some charts...



© 2022 GFM Group

#### S&P 500 vs Nasdaq 100 in the 1990s, Price Return

SPX S&P 500 304.58% NDX NASDAQ 100 1,564.53% +1,800.00% NDX +1,564.53% +1,400.00% +1,200.00% +1,000.00% +800.00% +600.00% +400.00% SPX +304.58% +200.00% +0.00% 1991 1992 1993 1994 1995 1996 1997 1998 1999 2000 koyfin

#### Source: Koyfin



#### S&P 500 vs Nasdaq 100 in the 2000s, Price Return



#### Source: Koyfin



#### S&P 500 vs Nasdaq 100 in the 2010s, Price Return



#### Source: Koyfin





#### Source: Koyfin



#### S&P 500 vs Nasdaq 100, 2022 YTD, Price Return



#### Source: Koyfin



## **Options Basics**



© 2022 GFM Group

## Small size, extended hours: Why I use MES & MNQ

| 🛞 🖨 🕀 DESCRIPTION File               | Configure                                        | 🛞 🖨 🤀 DESCRIPTION File                | Configure                                |
|--------------------------------------|--------------------------------------------------|---------------------------------------|------------------------------------------|
| Stock Description ————               |                                                  | Stock Description ————                |                                          |
| Micro E-Mini S&P                     | 500 Stock Pr