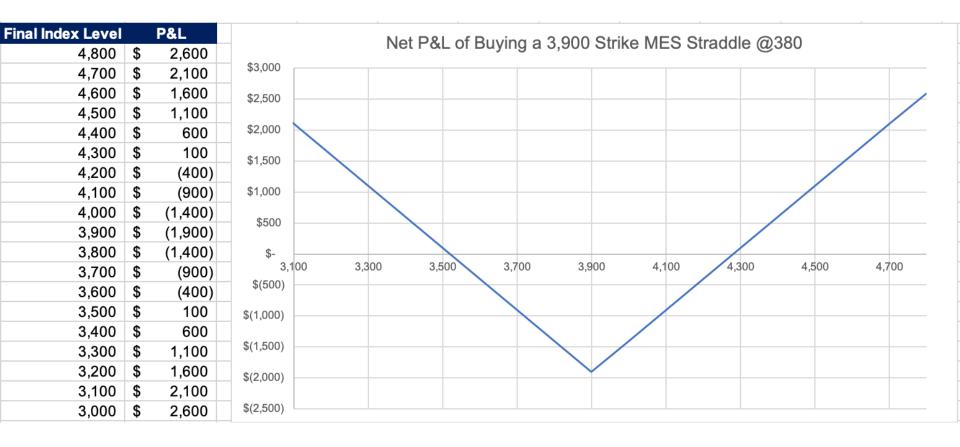

| 00 DA)                                 | r 🔿 advand                     | ed + Margin           | Impac                      | t: 494 USD                                        |                    |             |                                 |                   |                         |                      |                           | Cub        | nit Ord  |

#### Source: TWS

Any stock, options or futures symbols displayed are for illustrative purposes only and are not intended to portray recommendations. There is a substantial risk of loss in trading futures and options. Past performance is not indicative of future results. Multiple leg strategies, including spreads, will incur multiple transaction costs.



### Sample payoff diagram: Near-zero initial delta, high theta



Any stock, options or futures symbols displayed are for illustrative purposes only and are not intended to portray recommendations. There is a substantial risk of loss in trading futures and options. Past performance is not indicative of future results. Multiple leg strategies, including spreads, will incur multiple transaction costs.

Source: Author's calculation



## Sample spread: Buy 10,800 MNQ Put + Sell 3,700 MES Put, @~Zero

| 050011400   | 0 5 5 0       | 0 000         |    | 0.050   |    | 0.000   | 0 5 5 0       | 0.000         | 4 0 5 0       | 4 0 0 0       | 4 550         |
|-------------|---------------|---------------|----|---------|----|---------|---------------|---------------|---------------|---------------|---------------|
| S500 \ N100 | 9,550         | 9,800