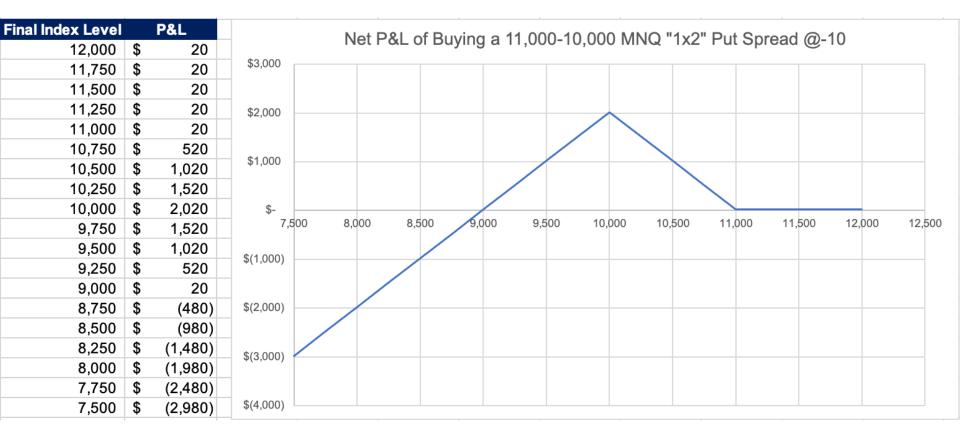

211       • 154.02 x 156.75 •       -0.413       25.7%         • 227.75 x 230.50 •       0.581       25.5%       194       3800       187       19       208       • 161.75 x 164.50 •       -0.420       24.4%         • 221.75 x 224.50 •       0.572       25.3%       198       3810       2       204       • 165.50 x 168.25 •       -0.429       25.4% |

#### Source: TWS

Any stock, options or futures symbols displayed are for illustrative purposes only and are not intended to portray recommendations. There is a substantial risk of loss in trading futures and options. Past performance is not indicative of future results. Multiple leg strategies, including spreads, will incur multiple transaction costs.



### Sample payoff diagram: Delta and theta initially positive, can flip negative



Any stock, options or futures symbols displayed are for illustrative purposes only and are not intended to portray recommendations. There is a substantial risk of loss in trading futures and options. Past performance is not indicative of future results. Multiple leg strategies, including spreads, will incur multiple transaction costs.

Source: Author's calculation



## Sample "Straddle"

| •••                                        |                                                                   | -              | PUT/C#                                 | ALLs (Side                     | by Side) 🔻            |                            |                                                   |                    |             |                                 |                   |