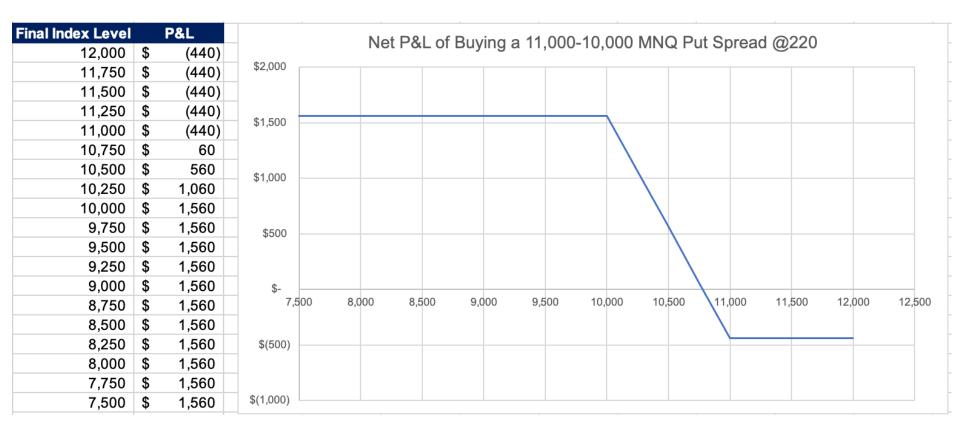

## Sample payoff diagram: Lower Delta and Theta than outright put

Any stock, options or futures symbols displayed are for illustrative purposes only and are not intended to portray recommendations. There is a substantial risk of loss in trading futures and options. Past performance is not indicative of future results. Multiple leg strategies, including spreads, will incur multiple transaction costs.