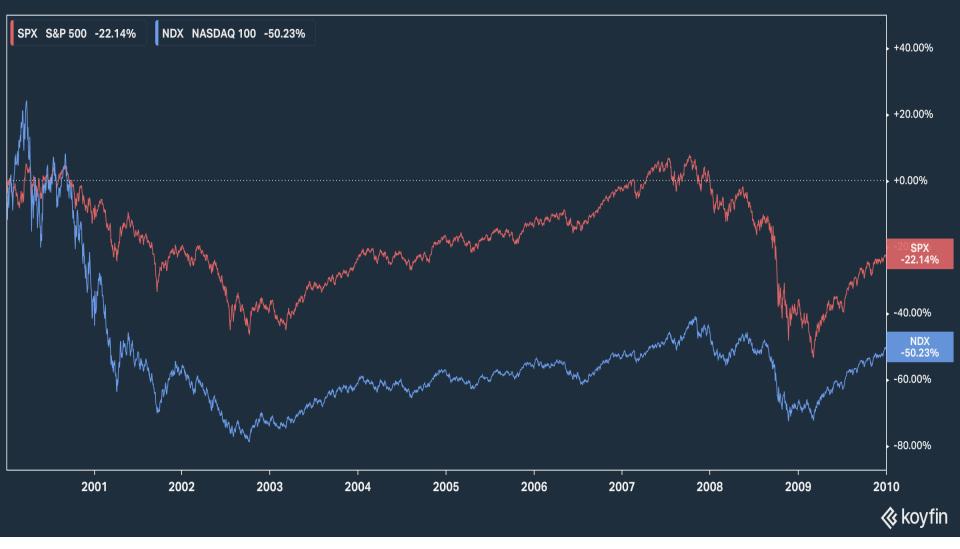

estment as of Sep 15, 2022 | Category: Large Growth as

#### Source: Morningstar, https://www.morningstar.com/etfs/xnas/qqq/portfolio

Any stock, options or futures symbols displayed are for illustrative purposes only and are not intended to portray recommendations. There is a substantial risk of loss in trading futures and options. Past performance is not indicative of future results.



© 2022 GFM Group

## Some charts...



© 2022 GFM Group

#### S&P 500 vs Nasdaq 100 in the 1990s, Price Return

SPX S&P 500 304.58% NDX NASDAQ 100 1,564.53% +1,800.00% NDX +1,564.53% +1,400.00% +1,200.00% +1,000.00% +800.00% +600.00% +400.00% SPX +304.58% +200.00% +0.00% 1991 1992 1993 1994 1995 1996 1997 1998 1999 2000 koyfin

#### Source: Koyfin



#### S&P 500 vs Nasdaq 100 in the 2000s, Price Return



#### Source: Koyfin



#### S&P 500 vs Nasdaq 100 in the 2010s, Price Return



#### Source: Koyfin





#### Source: Koyfin



#### S&P 500 vs Nasdaq 100, 2022 YTD, Price Return



#### Source: Koyfin



## **Options Basics**



© 2022 GFM Group

## Small size, extended hours: Why I use MES & MNQ

| 🛞 🖨 🕀 DESCRIPTION File               | Configure                                        | 🛞 🖨 🤀 DESCRIPTION File                | Configure                                |
|--------------------------------------|--------------------------------------------------|---------------------------------------|------------------------------------------|
| Stock Description ————               |                                                  | Stock Description ————                |