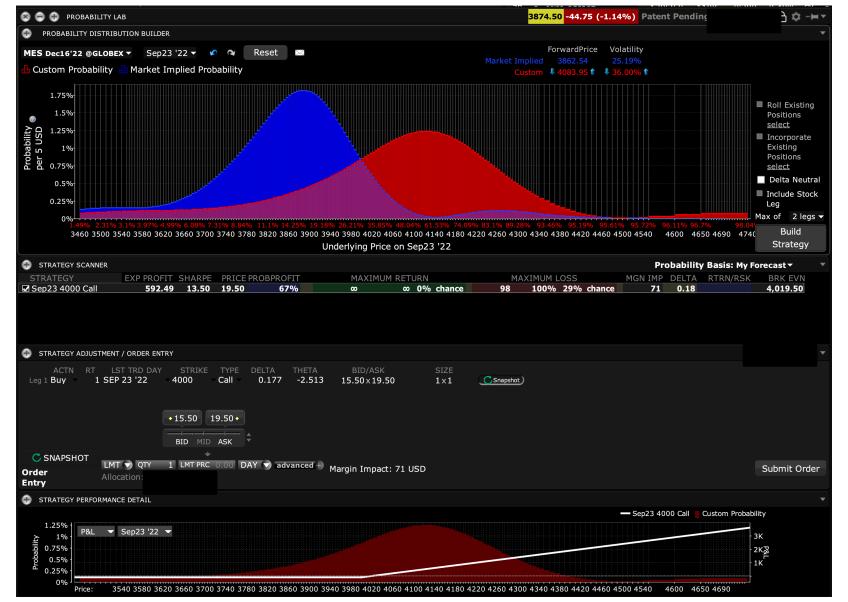

## Probability Lab

© 2022 GFM Group

Source: TWS

#### Source: TWS

Any stock, options or futures symbols displayed are for illustrative purposes only and are not intended to portray recommendations. There is a substantial risk of loss in trading futures and options. Past performance is not indicative of future results. The projections or other information generated by Probability Lab tool regarding the likelihood of various investment outcomes are hypothetical in nature, do not reflect actual investment results and are not guarantees of future results. Please note that results may vary with use of the tool over time.

Source: TWS

Source: TWS

About those "greeks"

- \* **<u>Delta</u>** = Change in option price vs change in index
- \* <u>Theta</u> = "Time Decay" = Change in option price vs passage of time

Not a greek, but "implied volatility" is a key variable in option pricing, and "volatility skew" is the reason the probability curves above are not symmetrical.