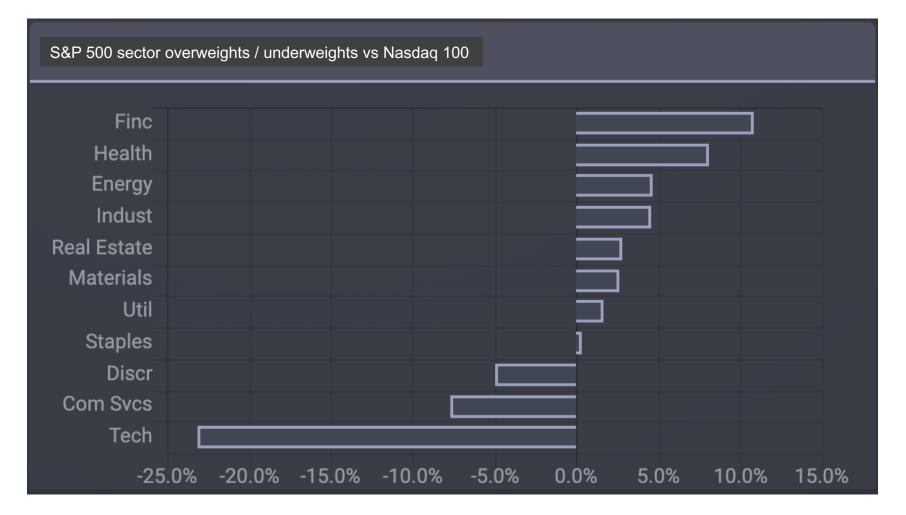

## Corn prices in 2022 (front month)

| Position | Highlights (Non-Overlapping Exposures) |      |          |                             |       |
|----------|----------------------------------------|------|----------|-----------------------------|-------|
| S&P 500  | overweight vs Nasdaq 100               |      | S&P 500  | ) underweight vs Nasdaq 100 |       |
| 4        | BERKSHIRE HATHAWAY INC-CL B            | 1.5% |          | APPLE INC                   | -6.4% |
| 4        | UNITEDHEALTH GROUP INC                 | 1.4% |          | MICROSOFT CORP              | -4.6% |
| 4        | JOHNSON & JOHNSON                      | 1.3% | <b>e</b> | AMAZON.COM INC              | -3.6% |
| 4        | EXXON MOBIL CORP                       | 1.2% | ٩        | TESLA MOTORS INC            | -2.5% |
| 4        | PROCTER & GAMBLE CO/THE                | 1.0% | ٩        | ALPHABET INC. CLASS C       | -1.8% |
| 4        | JPMORGAN CHASE & CO                    | 1.0% | <b></b>  | META PLATFORMS INC          | -1.8% |
| 4        | VISA INC-CLASS A SHARES                | 1.0% |          | NVIDIA CORP                 | -1.8% |
| 4        | CHEVRON CORP                           | 0.9% |          | ALPHABET INC. CLASS A       | -1.5% |
| 4        | HOME DEPOT INC                         | 0.9% |          | PEPSICO INC                 | -1.4% |
|          | MASTERCARD INC-CLASS A                 | 0.8% | ٩        | COSTCO WHOLESALE CORP       | -1.3% |