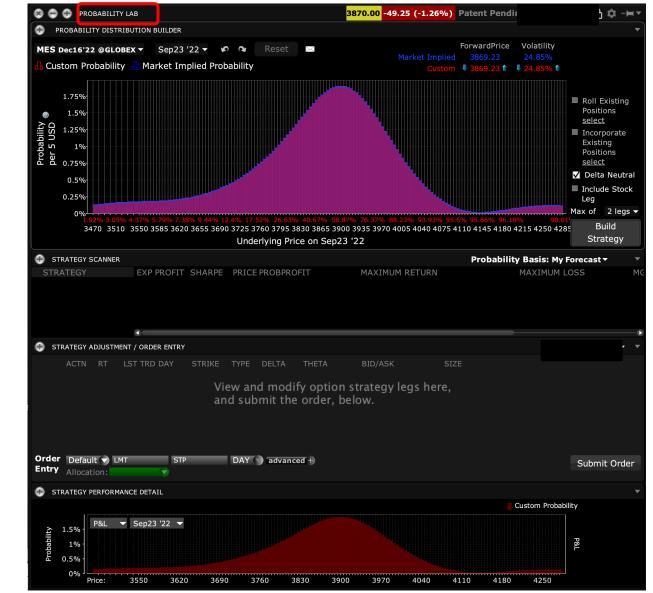

## Probability Lab

© 2022 GFM Group

Source: TWS

#### Source: TWS

Any stock, options or futures symbols displayed are for illustrative purposes only and are not intended to portray recommendations. There is a substantial risk of loss in trading futures and options. Past performance is not indicative of future results. The projections or other information generated by Probability Lab tool regarding the likelihood of various investment outcomes are hypothetical in nature, do not reflect actual investment results and are not guarantees of future results. Please note that results may vary with use of the tool over time.

Source: TWS

Source: TWS

About those "greeks"

- \* **<u>Delta</u>** = Change in option price vs change in index
- \* <u>Theta</u> = "Time Decay" = Change in option price vs passage of time

Not a greek, but "implied volatility" is a key variable in option pricing, and "volatility skew" is the reason the probability curves above are not symmetrical.