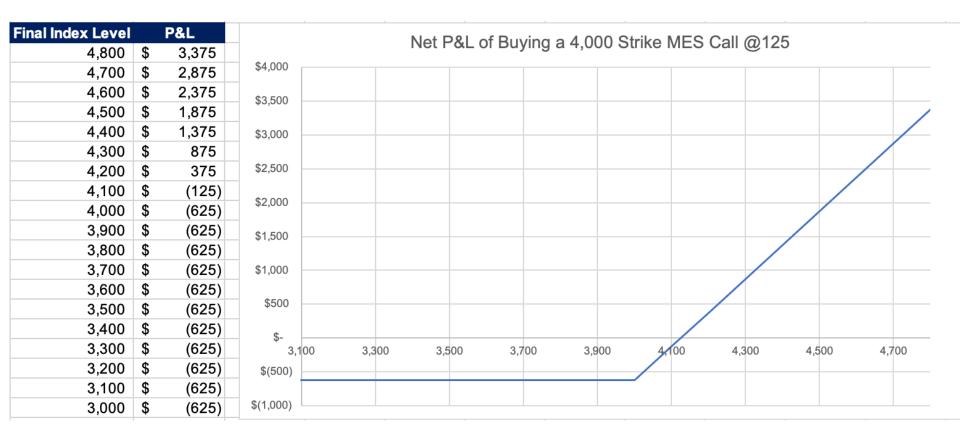

|                              | x 248.25 •               | -0.582           | 23       |
| 215                    | 2<br>6 |                                     | <ul> <li>123.00 x</li> <li>101.75 x</li> </ul> |                     | 0.411<br>0.365 | 22.8%<br>22.6% |            | 4000<br>4050 | 265<br>18 | 11<br>4    | 156<br>146 |                              | × 253.50 •<br>× 282.00 • | -0.591<br>-0.637 | 17<br>22 |
| 15                     | - 0    | 515                                 | • 101.75 x                                     | 105.50              | 0.305          | 22.09          | 0 315      | 4050         | 18        | 4          | 140        | 278.25                       | × 202.00 V               | -0.037           | - 22     |



## Sample payoff diagram: Buying a call



#### Source: Author's calculation



## Sample payoff diagram: Buying a put



Source: Author's calculation



## Micro Nasdaq 100 Option Chain (MNQ)

| OCT MQE / | NOV MQ3 /    | NOV MQE /                                                | DEC / DEC     |                |                 |                |          |           |                           |     |                                            |                  |        |       |
|-----------|--------------|----------------------------------------------------------|---------------|----------------|-----------------|----------------|----------|-----------|---------------------------|-----|--------------------------------------------|------------------|--------|-------|
| DEC MQE   | DEC MQ3 W    | DEC MQE