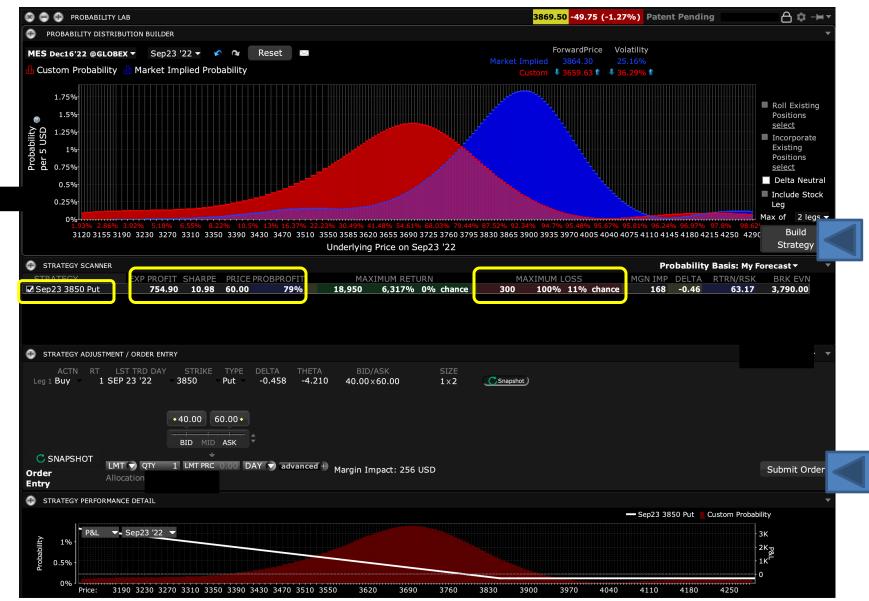

## Probability Lab

© 2022 GFM Group

Source: TWS

#### Source: TWS

Any stock, options or futures symbols displayed are for illustrative purposes only and are not intended to portray recommendations. There is a substantial risk of loss in trading futures and options. Past performance is not indicative of future results. The projections or other information generated by Probability Lab tool regarding the likelihood of various investment outcomes are hypothetical in nature, do not reflect actual investment results and are not guarantees of future results. Please note that results may vary with use of the tool over time.

Source: TWS

Source: TWS

About those "greeks"

- \* **<u>Delta</u>** = Change in option price vs change in index
- \* <u>Theta</u> = "Time Decay" = Change in option price vs passage of time

Not a greek, but "implied volatility" is a key variable in option pricing, and "volatility skew" is the reason the probability curves above are not symmetrical.