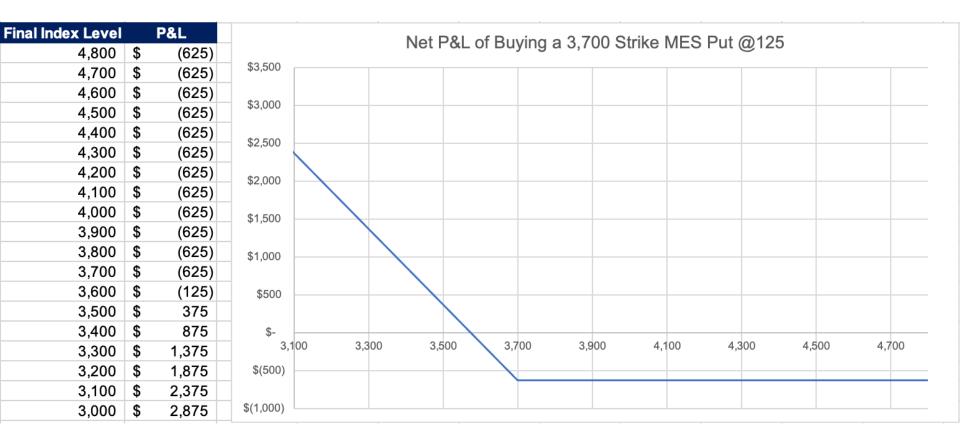

23       |
| 215                    | 2<br>6 |                                     | <ul> <li>123.00 x</li> <li>101.75 x</li> </ul> |                     | 0.411<br>0.365 | 22.8%<br>22.6% |            | 4000<br>4050 | 265<br>18 | 11<br>4    | 156<br>146 |                              | × 253.50 •<br>× 282.00 • | -0.591<br>-0.637 | 17<br>22 |
| 15                     | - 0    | 515                                 | • 101.75 x                                     | 105.50              | 0.305          | 22.09          | 0 315      | 4050         | 18        | 4          | 140        | 278.25                       | × 202.00 V               | -0.037           | - 22     |



## Sample payoff diagram: Buying a call



#### Source: Author's calculation



## Sample payoff diagram: Buying a put



Source: Author's calculation



## Micro Nasdaq 100 Option Chain (MNQ)

| OCT MQE / | NOV MQ3 /    | NOV MQE /                                                | DEC / DEC     |                |                 |                |          |           |                           |     |                                            |                  |        |       |
|-----------|--------------|----------------------------------------------------------|---------------|----------------|-----------------|----------------|----------|-----------|---------------------------|-----|--------------------------------------------|------------------|--------|-------|
| DEC MQE   | DEC MQ3 W    | DEC MQE                                                  | MNQ<br>2      | MORE 🔻         |                 |