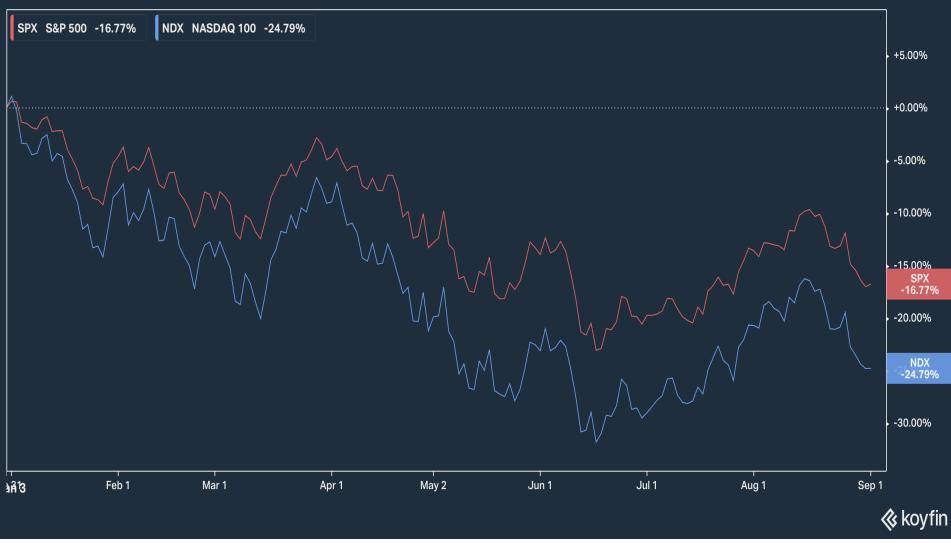

are for illustrative purposes only and are not intended to portray recommendations. There is a substantial risk of loss in trading futures and options. Past performance is not indicative of future results.



© 2022 GFM Group

## Some charts...



© 2022 GFM Group

#### S&P 500 vs Nasdaq 100 in the 1990s, Price Return

SPX S&P 500 304.58% NDX NASDAQ 100 1,564.53% +1,800.00% NDX +1,564.53% +1,400.00% +1,200.00% +1,000.00% +800.00% +600.00% +400.00% SPX +304.58% +200.00% +0.00% 1991 1992 1993 1994 1995 1996 1997 1998 1999 2000 koyfin

#### Source: Koyfin



#### S&P 500 vs Nasdaq 100 in the 2000s, Price Return



#### Source: Koyfin



#### S&P 500 vs Nasdaq 100 in the 2010s, Price Return



#### Source: Koyfin





#### Source: Koyfin



#### S&P 500 vs Nasdaq 100, 2022 YTD, Price Return



#### Source: Koyfin



## **Options Basics**



© 2022 GFM Group

## Small size, extended hours: Why I use MES & MNQ

| 🛞 🖨 🕀 DESCRIPTION File               | Configure                                        | 🛞 🖨 🤀 DESCRIPTION File                | Configure                                |
|--------------------------------------|--------------------------------------------------|---------------------------------------|------------------------------------------|
| Stock Description ————               |                                                  | Stock Description ————                |                                          |
| Micro E-Mini S&P                     | 500 Stock Price Index                            | Micro E-Mini Nasd                     | ag-100 Index