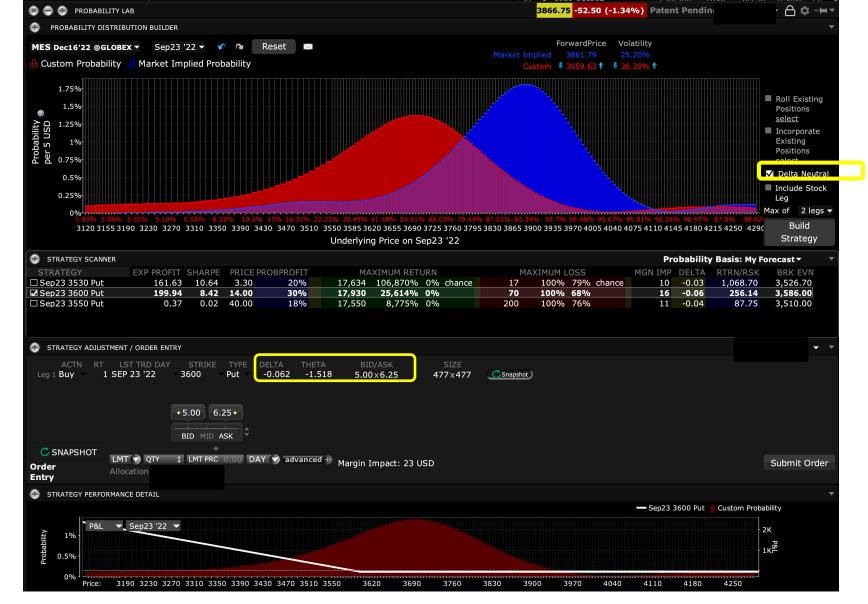

## Probability Lab

© 2022 GFM Group

Source: TWS

#### Source: TWS

Any stock, options or futures symbols displayed are for illustrative purposes only and are not intended to portray recommendations. There is a substantial risk of loss in trading futures and options. Past performance is not indicative of future results. The projections or other information generated by Probability Lab tool regarding the likelihood of various investment outcomes are hypothetical in nature, do not reflect actual investment results and are not guarantees of future results. Please note that results may vary with use of the tool over time.

Source: TWS

Source: TWS

About those "greeks"

- \* **<u>Delta</u>** = Change in option price vs change in index
- \* <u>Theta</u> = "Time Decay" = Change in option price vs passage of time

Not a greek, but "implied volatility" is a key variable in option pricing, and "volatility skew" is the reason the probability curves above are not symmetrical.