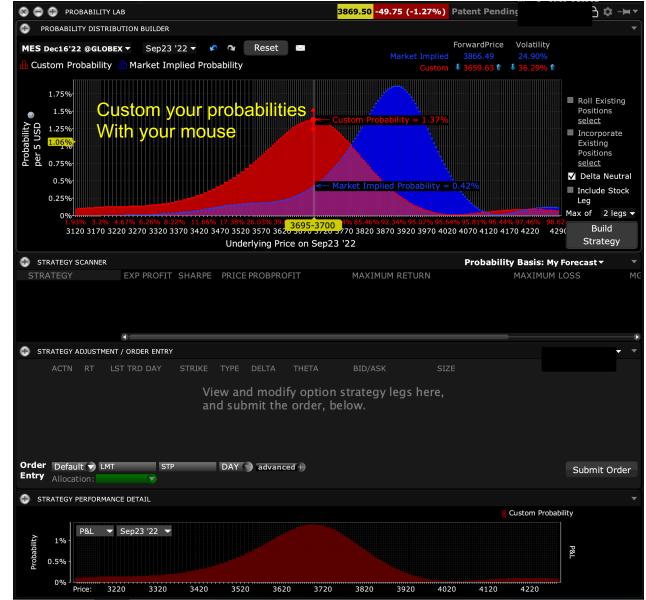

## Probability Lab

© 2022 GFM Group

Source: TWS

#### Source: TWS

Any stock, options or futures symbols displayed are for illustrative purposes only and are not intended to portray recommendations. There is a substantial risk of loss in trading futures and options. Past performance is not indicative of future results. The projections or other information generated by Probability Lab tool regarding the likelihood of various investment outcomes are hypothetical in nature, do not reflect actual investment results and are not guarantees of future results. Please note that results may vary with use of the tool over time.

Source: TWS

Source: TWS

About those "greeks"

- \* **<u>Delta</u>** = Change in option price vs change in index
- \* <u>Theta</u> = "Time Decay" = Change in option price vs passage of time

Not a greek, but "implied volatility" is a key variable in option pricing, and "volatility skew" is the reason the probability curves above are not symmetrical.