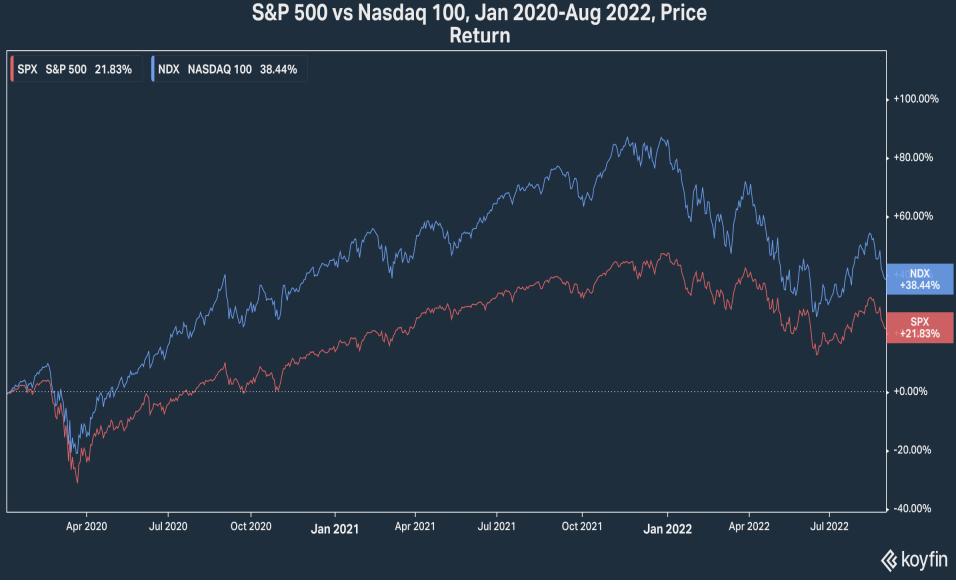

.com/etfs/xnas/qqq/portfolio

Any stock, options or futures symbols displayed are for illustrative purposes only and are not intended to portray recommendations. There is a substantial risk of loss in trading futures and options. Past performance is not indicative of future results.



© 2022 GFM Group

## Some charts...



© 2022 GFM Group

#### S&P 500 vs Nasdaq 100 in the 1990s, Price Return

SPX S&P 500 304.58% NDX NASDAQ 100 1,564.53% +1,800.00% NDX +1,564.53% +1,400.00% +1,200.00% +1,000.00% +800.00% +600.00% +400.00% SPX +304.58% +200.00% +0.00% 1991 1992 1993 1994 1995 1996 1997 1998 1999 2000 koyfin

#### Source: Koyfin



#### S&P 500 vs Nasdaq 100 in the 2000s, Price Return



#### Source: Koyfin



#### S&P 500 vs Nasdaq 100 in the 2010s, Price Return



#### Source: Koyfin





#### Source: Koyfin



#### S&P 500 vs Nasdaq 100, 2022 YTD, Price Return



#### Source: Koyfin



## **Options Basics**



© 2022 GFM Group

## Small size, extended hours: Why I use MES & MNQ

| 🛞 🖨 🕀 DESCRIPTION File               | Configure                                        | 🛞 🖨 🤀 DESCRIPTION File                | Configure                                |
|--------------------------------------|--------------------------------------------------|---------------------------------------|------------------------------------------|
| Stock Description ————               |                                                  | Stock Description ————                |                                          |
| Micro E-Mini S&P                     | 500 Stock Price Index